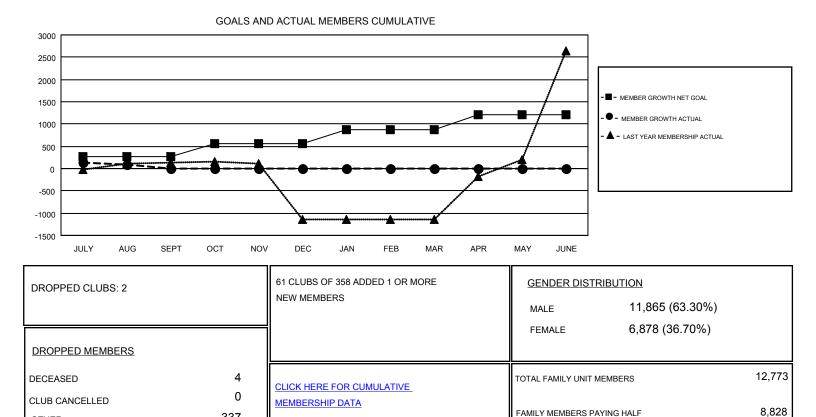

## GMT CA 6

| Clubs                 |               |           |               | Members               |                           |                         |                                                    |
|-----------------------|---------------|-----------|---------------|-----------------------|---------------------------|-------------------------|----------------------------------------------------|
| RESULTS FOR 2019-2020 |               |           |               | RESULTS FOR 2019-2020 |                           |                         |                                                    |
| QUARTER               | NEW CLUB GOAL | NEW CLUBS | DROPPED CLUBS | QUARTER               | MEMBER GROWTH NET<br>GOAL | MEMBER GROWTH<br>ACTUAL | DROPPED<br>MEMBERS ACTUAL<br>(including transfers) |
| JULY/AUG/SEPT         | 6             | 12        | 2             | JULY/AUG/SEPT         | 265                       | 455                     | 341                                                |
| OCT/NOV/DEC           | 6             | 0         | 0             | OCT/NOV/DEC           | 285                       | 0                       | 0                                                  |
| JAN/FEB/MAR           | 4             | 0         | 0             | JAN/FEB/MAR           | 320                       | 0                       | 0                                                  |
| APR/MAY/JUNE          | 4             | 0         | 0             | APR/MAY/JUNE          | 330                       | 0                       | 0                                                  |

CURRENT YEAR ACTUAL NEW CLUBS

LAST YEAR ACTUAL NEW CLUBS

OTHER

TOTAL

DUES

337

341