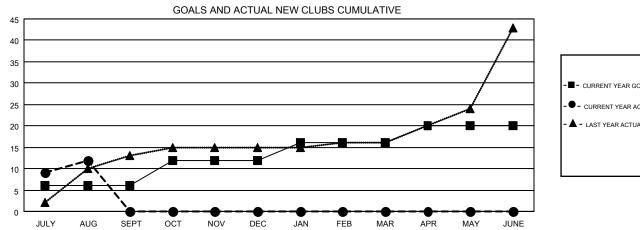

## GMT CA 6

| Clubs                 |               |           |               | Members               |                           |                         |                                                    |
|-----------------------|---------------|-----------|---------------|-----------------------|---------------------------|-------------------------|----------------------------------------------------|
| RESULTS FOR 2019-2020 |               |           |               | RESULTS FOR 2019-2020 |                           |                         |                                                    |
| QUARTER               | NEW CLUB GOAL | NEW CLUBS | DROPPED CLUBS | QUARTER               | MEMBER GROWTH NET<br>GOAL | MEMBER GROWTH<br>ACTUAL | DROPPED<br>MEMBERS ACTUAL<br>(including transfers) |
| JULY/AUG/SEPT         | 6             | 12        | 2             | JULY/AUG/SEPT         | 265                       | 455                     | 341                                                |
| OCT/NOV/DEC           | 6             | 0         | 0             | OCT/NOV/DEC           | 285                       | 0                       | 0                                                  |
| JAN/FEB/MAR           | 4             | 0         | 0             | JAN/FEB/MAR           | 320                       | 0                       | 0                                                  |
| APR/MAY/JUNE          | 4             | 0         | 0             | APR/MAY/JUNE          | 330                       | 0                       | 0                                                  |